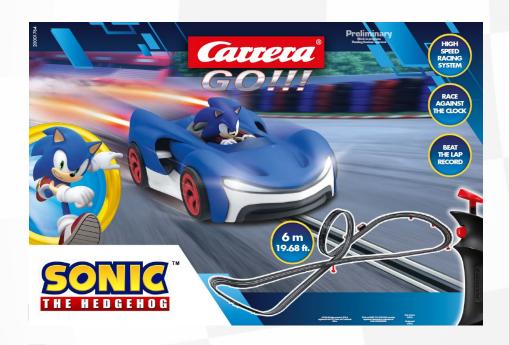

| Item No. | 20068001 | Name | Challenger SONIC         |
|----------|----------|------|--------------------------|
| Length   | 6 m      | Car  | 64218 - Sonic Speed Star |

| Item No. | 20068002 | Name | Challenger Formula High Speed |
|----------|----------|------|-------------------------------|
| Length   | 6 m      | Car  | 64205 – Red Bull Racing RB18  |
|          |          |      | "Verstappen, No.1"            |