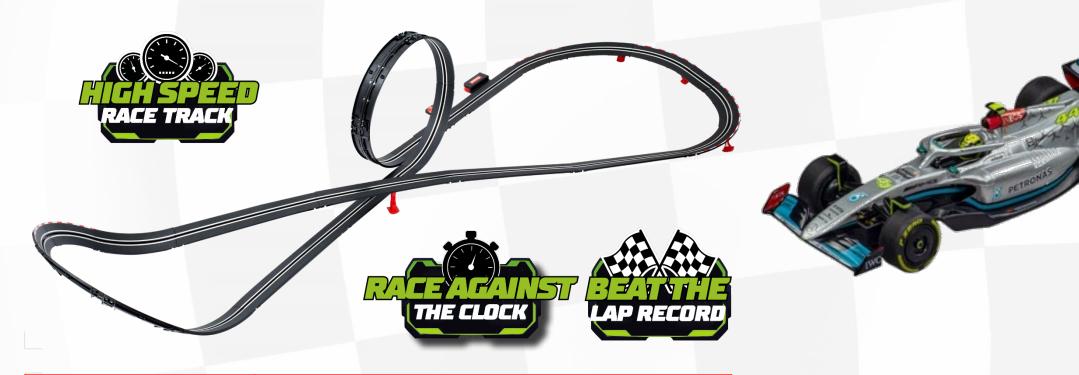

# What is Carrera GO!!! Challenger?

Carrera GO!!! Challenger is a new single-lane racetrack featuring the fastest Carrera GO!!! track of all time

The lap counter in combination with the new timer function guarantees real Challenger spirit.

Exciting high-speed action and fun as a single player or in alternating competition with a friend

Tracks and vehicles compatible with Carrera GO!!!

#### CHALLENGE MODE

Challenge mode is a competition against time. The built-in lap counter and the speed box with new timer function take the competition to a new level.

It's all about staying cool, staying on track and mastering as many laps as possible on the high-speed track in a given time.

This is guaranteed real Challenger spirit and fun on the way to the lap record, as a single player or alternately with a friend.

A skillful use of the turbo button catapults the driver to the new lap record!

| Item No. | 20068003 | Name | Challenger Formula Qualifying |
|----------|----------|------|-------------------------------|
| Length   | 6 m      | Car  | 64204 – Mercedes-AMG F1 W13 E |
|          |          |      | Performance "Hamilton, No.44" |