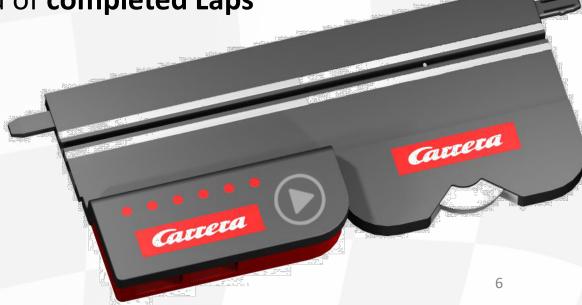

#### **Description Challenge mode:**

- Push the PLAY sensor button to activate the challenge mode
- Mall LEDs flashing
- Race starting for 30 seconds (5 sec for each LED)
- Check Lap Counter for personal record of completed Laps