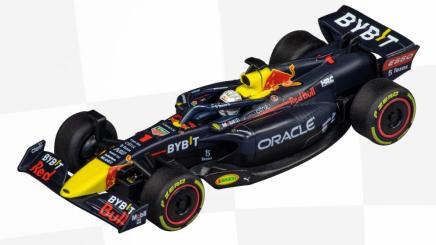

| Item No. | 20068001 | Name | Challenger SONIC         |
|----------|----------|------|--------------------------|
| Length   | 6 m      | Car  | 64218 - Sonic Speed Star |

| Item No. | 20068002 | Name | Challenger Formula High Speed |
|----------|----------|------|-------------------------------|
| Length   | 6 m      | Car  | 64205 – Red Bull Racing RB18  |
|          |          |      | "Verstappen, No.1"            |