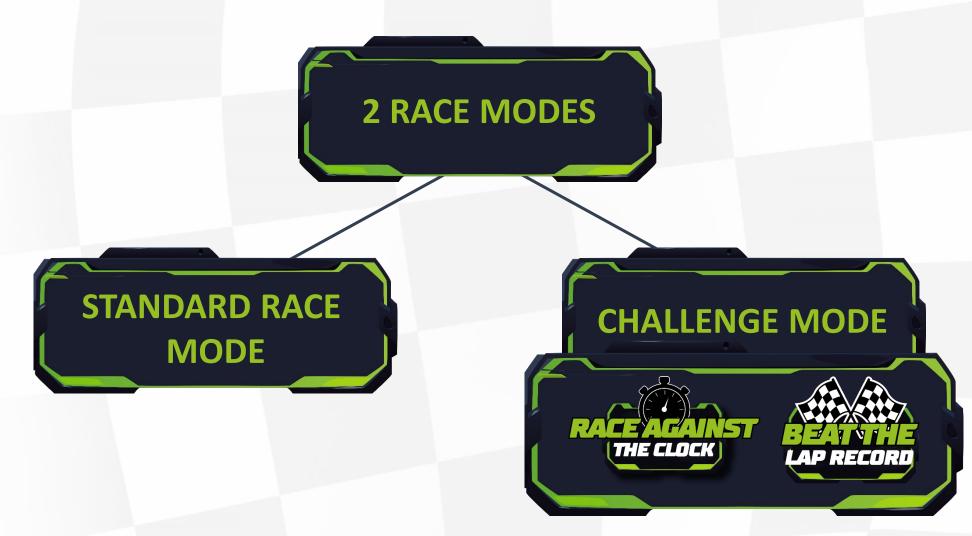

#### 2 Race Modes selectable

#### STANDARD RACE MODE

The standard race mode offers the same playing pleasure as the regular Carrera GO!!! Racetrack

- → dash across the racetrack, count the laps and have fun!
- → with high speed through the action elements the Turbo Boost makes the difference! Stay on the track or risk a spectacular take-off!

#### CHALLENGE MODE

Challenge mode is a competition against time. The built-in lap counter and the speed box with new timer function take the competition to a new level.

It's all about staying cool, staying on track and mastering as many laps as possible on the high-speed track in a given time.