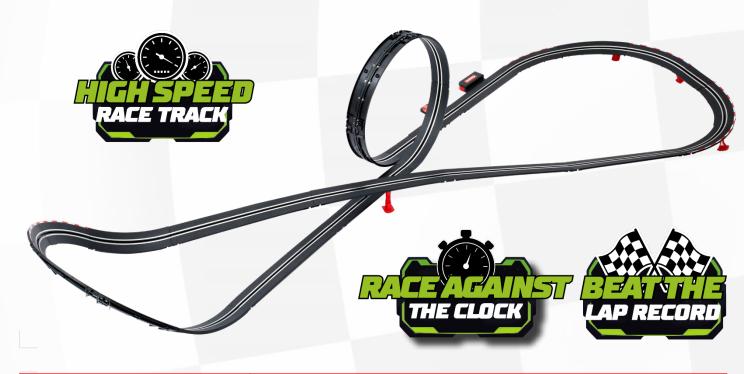

# What is Carrera GO!!! Challenger?

Carrera GO!!! Challenger is a new single-lane racetrack featuring the fastest Carrera GO!!! track of all time

The lap counter in combination with the new timer function guarantees real Challenger spirit.

Exciting high-speed action and fun as a single player or in alternating competition with a friend

Tracks and vehicles compatible with Carrera GO!!!