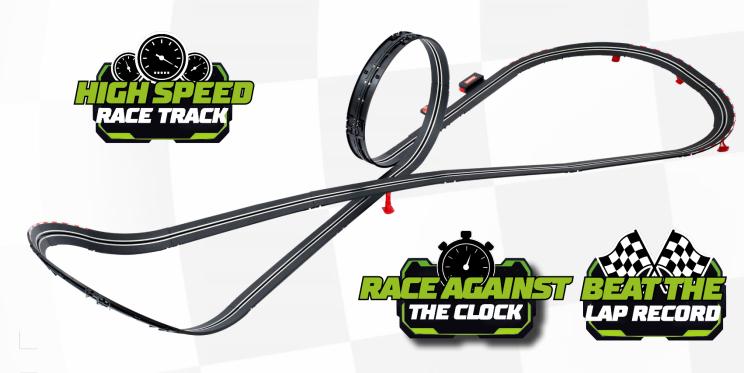

#### CHALLENGE MODE

Challenge mode is a competition against time. The built-in lap counter and the speed box with new timer function take the competition to a new level.

It's all about staying cool, staying on track and mastering as many laps as possible on the high-speed track in a given time.

This is guaranteed real Challenger spirit and fun on the way to the lap record, as a single player or alternately with a friend.

A skillful use of the turbo button catapults the driver to the new lap record!