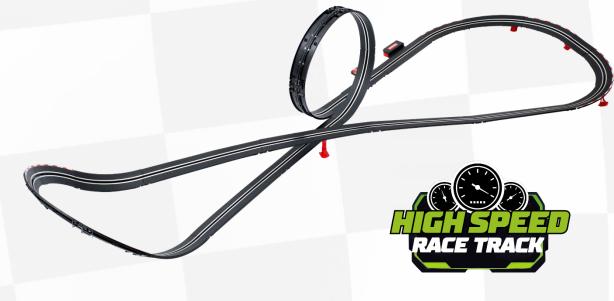

# What is Carrera GO!!! Challenger?

Carrera GO!!! Challenger is a new single-lane racetrack featuring the fastest Carrera GO!!! track of all time

The lap counter in combination with the new timer function guarantees real Challenger spirit.

Exciting high-speed action and fun as a single player or in alternating competition with a friend

Tracks and vehicles compatible with Carrera GO!!!