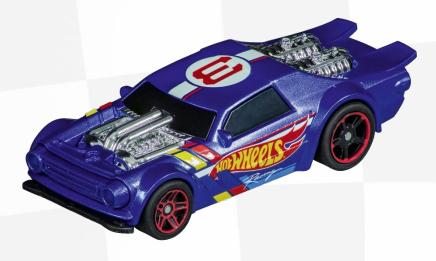

# Assortment 2023

Carrera GO!!! Challenger

| Item No. | 20068000 | Name | Challenger Hot Wheels ™            |
|----------|----------|------|------------------------------------|
| Length   | 6 m      | Car  | 64214 – Hot Wheels ™ Night Shifter |